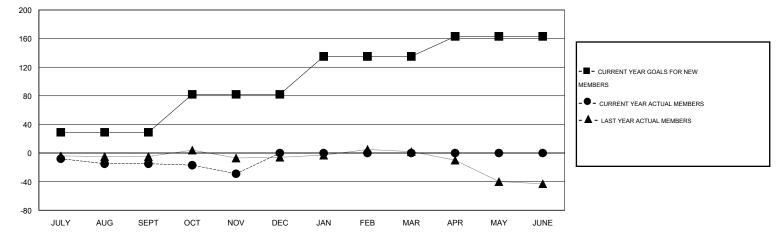

## GOALS AND ACTUAL MEMBERS CUMULATIVE

| DROPPED CLUBS: 0     | 11 CLUBS OF 35 ADDED 1 OR MORE | GENDER DISTRIBUTION   |     |  |
|----------------------|--------------------------------|-----------------------|-----|--|
|                      | NEW MEMBERS                    | MALE 421 (59.05%)     |     |  |
| DROPPED MEMBERS      |                                | FEMALE 292 (40.95%)   |     |  |
| DECEASED 3           | CLICK HERE FOR HEALTH          | FAMILY UNIT MEMBERS   | 180 |  |
| CLUB CANCELLED 0     | ASSESSMENT DATA                | HEAD OF HOUSEHOLD     | 89  |  |
| OTHER 42<br>TOTAL 45 |                                | NON-HEAD OF HOUSEHOLD | 91  |  |
|                      |                                |                       |     |  |